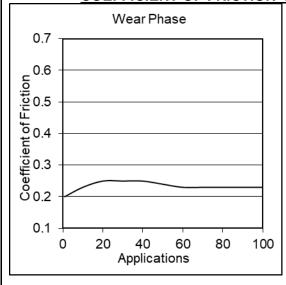

cksonville, FL 32220 Phone- 904-264-4295

## PRODUCT DATA SHEET: HWK-351

PRODUCT DESCRIPTION: HWK-351 is a medium-low coefficient friction

material. The gray material has excellent thermal stability and a low wear rate. It is

easily machined.

APPLICATION: HWK-351 is mainly used in clutches or other

applications requiring torque limitation. This

Material is only suitable for dry friction.

DIMENSIONS: Up to 20" X 20"

Thickness- .125" - .875"

**FRICTION PROPERTIES:** 

Coefficient of Friction: Normal .25

Hot .20 @ 400 F. .22 Static @ 200 F. .28

Friction Code: DD

**Recommended Operating Limits:** 

Max. Pressure, psi 250
Max. Rubbing Speed, ft/min. 5000
Temperature Max. F., intermittent
Temperature Max. F., continuous 600

**COEFFICIENT OF FRICTION** from SAE J661a test procedure





PDS HWK-351 10/24/23