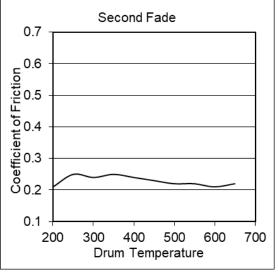

sonville, FL 32220 Phone- 904-264-4295

## PRODUCT DATA SHEET: HWK-351

PRODUCT DESCRIPTION: HWK-351 is a medium-low coefficient friction

material. The gray material has excellent thermal stability and a low wear rate. It is

easily machined.

APPLICATION: HWK-351 is mainly used in clutches or other

applications requiring torque limitation. This

Material is only suitable for dry friction.

DIMENSIONS: Up to 20" X 20"

Thickness- .125" - .875"

**FRICTION PROPERTIES:** 

Coefficient of Friction: Normal .25

Hot .20 @ 400 F. .22 Static @ 200 F. .28

Friction Code: DD

**Recommended Operating Limits:** 

Max. Pressure, psi 250
Max. Rubbing Speed, ft/min. 5000
Temperature Max. F., intermittent
Temperature Max. F., continuous 600

**COEFFICIENT OF FRICTION** from SAE J661a test procedure





PDS HWK-351 10/24/23