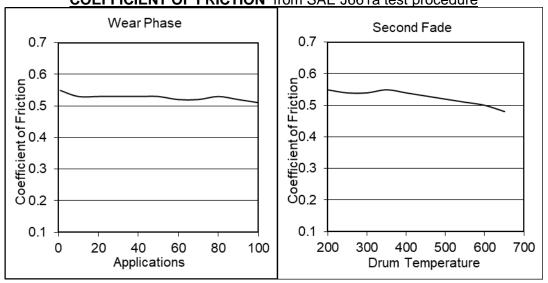

applications.

DIMENSIONS: Up to 30" X 30"

Thickness- .125" - .875"

**FRICTION PROPERTIES:** 

Coefficient of Friction: Normal .54

Hot .51 @ 400 F. .52

**Recommended Operating Limits:** 

Max. Pressure, psi 300
Max. Rubbing Speed, ft/min. 5000
Temperature Max. F., intermittent
Temperature Max. F., continuous 600

**COEFFICIENT OF FRICTION** from SAE J661a test procedure

PDS HWK-328 10/24/23